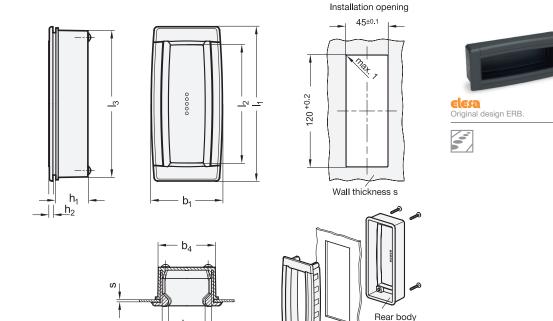

The design of the GN 739 gripping trays matches the product family of Ergostyle®. These gripping trays are means for opening and closing sliding doors.

The installation opening for the gripping tray must be created according to the dimensions given in the table.

For mounting, the front body is first inserted into the opening of the housing and then the rear body is pushed up from behind to the housing wall. Finally, both parts are screwed together.

| see also                               | Page |
|----------------------------------------|------|
| GN 739.1 Gripping Trays (Clip-In Type) | QVX  |
| Technical Information                  |      |
| Product Family Ergostyle®              | QVX  |
| Strength Properties                    | QVX  |
| Plastic Characteristics                | QVX  |