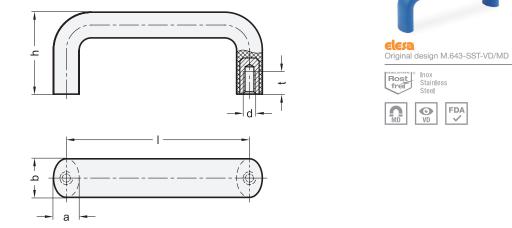

**GN 725** 

b

| h  | t min. |
|----|--------|
| 49 | 13     |
| 57 | 13     |

Cabinet U-handles GN 725 are made of blue plastic granulate that is FDA compliant as per FDA CFR.21 and EU 10/2011 as well as visually detectable or metal detectable.

а

2 d

Threaded bushing Stainless steel AISI 303

RoHS

1

Length I

റ്

4