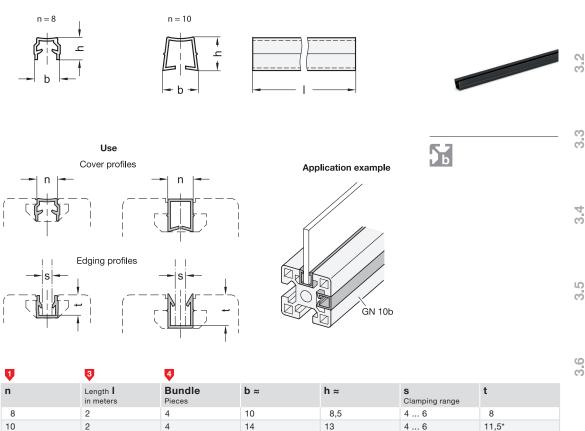

Cover and edging profiles GN 70b are inserted into the slot of aluminum profiles.

When used as a cover profile, they are installed with the closed side facing out. This way, they protect the slot from dust and dirt, cover the cables and hoses in the slot and make for a visually appealing appearance.

When used as an edging profile, they are installed with the open side facing out. This allows for panel elements such as panes of glass or PMMA to be fixed directly into the groove.

Cover and edging profiles are supplied in bundles. The table shows the quantity included in each bundle.