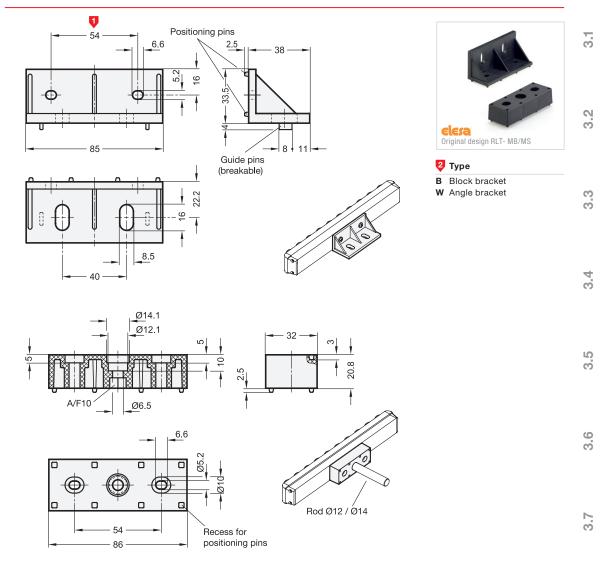

## Information

Mounting brackets GN 646.7 (Type W) can be used to mount roller rails at a right angle to the support surface, e.g. for the sideways transport of the conveyed material through roller rails. The positioning pins engage with the appopriate notches of the carrier rail profile GN 646.3 so that the angle is positioned in the correct location bracket and locked in place.

3.8

ດ

က်

The mounting brackets (Type B) expand the mounting options for roller track assemblies. The dimensions match the angles. The positioning pins engage with the appropriate notches of the carrier rail profile GN 646.3 or into the appropriate recesses of the groove. Also, a retaining rod with Ø12 can be attached to the mounting block.