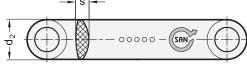

| GN 628.2 Distance Bushings | QV> |                |
|----------------------------|-----|----------------|
| How to order               | 1   | I <sub>1</sub> |
|                            | 2   | d <sub>1</sub> |
| 1 2 3 4                    | 3   | Туре           |
| GN 628.1-117-8,5-B-SG/     | 4   | Color          |