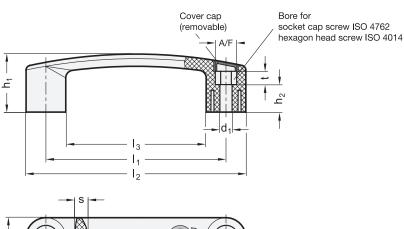

# Original design EBP.SAN

**B** Mounting from the operator's side

| V              | Ą              |                |                |                |                |                     |     |     |     |
|----------------|----------------|----------------|----------------|----------------|----------------|---------------------|-----|-----|-----|
| I <sub>1</sub> | d <sub>1</sub> | d <sub>2</sub> | h <sub>1</sub> | h <sub>2</sub> | I <sub>2</sub> | I <sub>3</sub> min. | s   | A/F | t   |
| 117 ±0,5       | 8,5            | 26             | 39             | 18             | 143            | 91                  | 8,5 | 13  | 8,5 |
| 179 ±1         | 8,5            | 29             | 51             | 19             | 208            | 150                 | 9,5 | 13  | 16  |