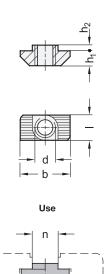

## **T-Slot Nuts**

Steel / Stainless Steel, for Aluminum Profiles (b-Modular System)

. წ

- N Without increased torque
- **B** With increased torque

| <b>U</b> | 2     |     |     |                 |     |     |      |                |                |          |
|----------|-------|-----|-----|-----------------|-----|-----|------|----------------|----------------|----------|
| n        | d     |     |     |                 |     |     | b    | h <sub>1</sub> | h <sub>2</sub> | Length I |
|          | Steel |     |     | Stainless steel |     |     |      |                |                |          |
| 6        | M 4   | -   | -   | -               | M 4 | -   | 11,5 | 3              | 1              | 5,9      |
| 8        | M 4   | M 5 | M 6 | -               | M 6 | -   | 16,5 | 4,5            | 1,5            | 8        |
| 10       | M 4   | M 5 | M 6 | M 8             | M 6 | M 8 | 19,4 | 5,7            | 3              | 9,8      |

RoHS

T-slot nuts GN 51b fasten attachments and accessories in the slot of aluminum profiles. They are inserted into the slot of the aluminum profile at any position and affixed by a 90° turn.

With type B, the increased torque in the nut thread ensures that the required 90° turn during installation or removal of the bolt is always reliably transmitted and the T-slot nut is aligned crosswise or lengthwise to the slot. The connection is conductive.