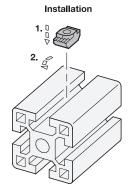

RoHS

T-slot nuts GN 51b fasten attachments and accessories in the slot of aluminum profiles. They are inserted into the slot of the aluminum profile at any position and affixed by a 90° turn.

With type B, the increased torque in the nut thread ensures that the required 90° turn during installation or removal of the bolt is always reliably transmitted and the T-slot nut is aligned crosswise or lengthwise to the slot. The connection is conductive.