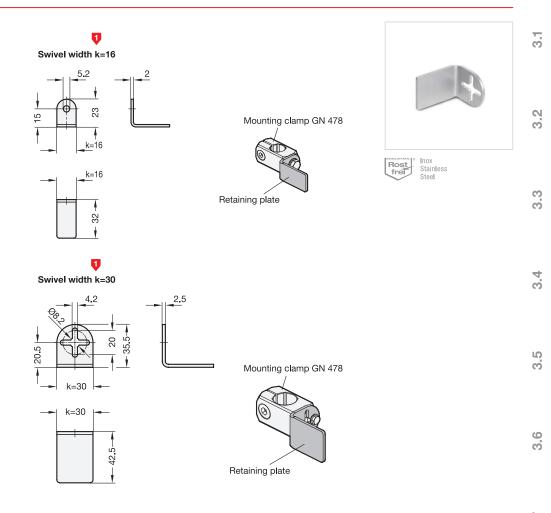

## Information

Stainless steel retaining plates GN 479.1 are designed as universal mounting elements, e.g. for integrating specific hole patterns.

The attachment bore matches the central thread of clamp mountings GN 478 and attachment clamp mountings GN 484. For k=30, the crossshaped slotted holes provide extra adjustability and allow the use of two fixing screws.

Fixing screws are no included parts of the order.