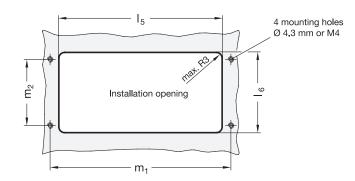

--------------------------------------|-----|
| GN 825.1 Folding Handles (Plastic, with Spring-Loaded Return)                    | QVX |
| Technical Information                                                            |     |
| Installation dimensions                                                          | QVX |
| Load Rating Information                                                          | QVX |
| Stainless Steel Characteristics                                                  | QVX |

| How to order         | 1 | I <sub>1</sub>        |
|----------------------|---|-----------------------|
|                      | 2 | Material (Handle bar) |
| 1 2 3 4              | 3 | Finish (Handle tray)  |
| GN 425.8-120-CR-SW-A |   | Туре                  |





## Installation dimensions