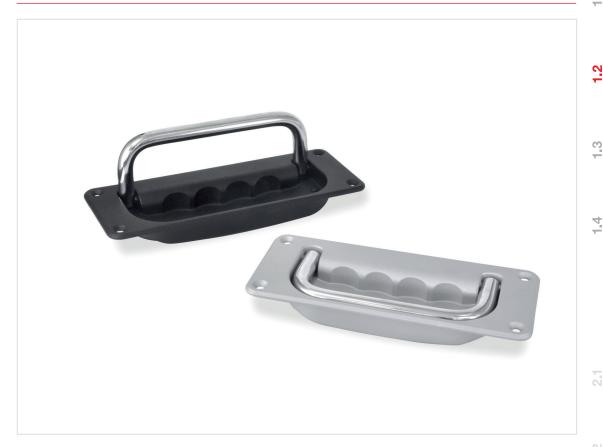

## Folding Handles with Recessed Tray

Handle Bar Steel / Stainless Steel, Handle Tray Zinc Die Casting

- With handle locking in the folded up or folded down position
- B With spring return of the handle to the folded down position

Zinc die casting Powder coated

· Black, RAL 9005, textured finish

• Silver, RAL 9006, textured finish

see also...

sw

SR

RoHS

The folding handles with recessed tray GN 425.8 are used if the handle is to protrude by a maximum of 3 mm when folded down.

In type A, the folding handle is held in both end positions by spring-loaded

In type B, the folding handle always spring-returns to the starting position after being released, preventing it from protruding with potentially interfering effect.