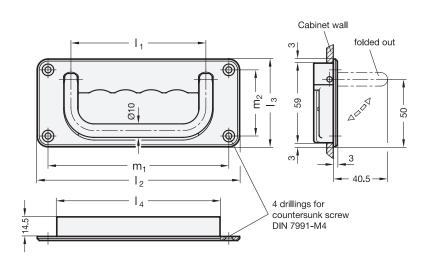

Page

| Į | į | ļ |  |
|---|---|---|--|
|   | 4 |   |  |
| ٠ |   |   |  |

| I <sub>1</sub> | $I_2$ | I <sub>3</sub> | 14  | I <sub>5</sub> | I <sub>6</sub> | m <sub>1</sub> | m <sub>2</sub> |
|----------------|-------|----------------|-----|----------------|----------------|----------------|----------------|
| 100            | 150   | 65             | 121 | 122            | 60             | 134            | 49             |
| 120            | 170   | 65             | 141 | 142            | 60             | 154            | 49             |

## Installation dimensions