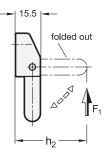

The static load capacity value given in the table is an approximate value which, if exceeded, may result in permanent deformation or fracture of the plastic attachment part. The folding handle GN 425.2 may be used as an alternative.