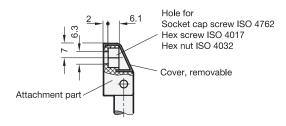

## Handle

- · Steel, chrome plated CR Stainless steel AISI 303 NI
- Attachment part

Matte, shot-blasted Plastic, polyamide (PA)

- Operating temperature up to 100 °C
- · Black, matte finish

Plastic, polyamide (PA)

## **Technical Information**

| Load Rating Information         | QVX |
|---------------------------------|-----|
| Plastic Characteristics         | QVX |
| Stainless Steel Characteristics | QVX |

| How to order    |   | Length I          |
|-----------------|---|-------------------|
| GN 425.5-100-CR | 2 | Finish (Material) |