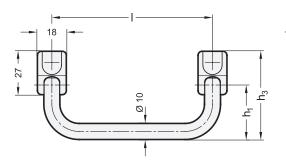

| Length I | h <sub>1</sub> | h <sub>2</sub> |    | F <sub>1</sub><br>Static load in N<br>folded out |
|----------|----------------|----------------|----|--------------------------------------------------|
| 100      | 34             | 44,5           | 55 | 500                                              |
| 120      | 34             | 44,5           | 55 | 500                                              |
| 180      | 34             | 44,5           | 55 | 500                                              |