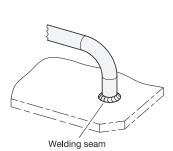

RoHS

Cabinet U-handles GN 425.3 are made of bent steel or stainless steel sections and are affixed by welding.

The holes  $d_2$  serve, if necessary, for inserting dowel pins or guide pins that provide a simple method for positioning and fixing the cabinet U-handle in place via the alignment holes in the opposing part for the welding process.