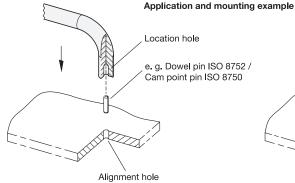

RoHS

Cabinet U-handles GN 425.3 are made of bent steel or stainless steel sections and are affixed by welding.

The holes  $d_2$  serve, if necessary, for inserting dowel pins or guide pins that provide a simple method for positioning and fixing the cabinet U-handle in place via the alignment holes in the opposing part for the welding process.