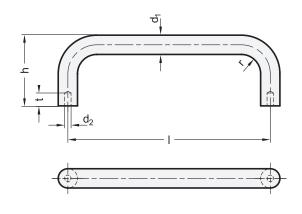

## **Cabinet U-Handles**

Steel / Stainless Steel, without Thread, for Welding

| V              | <b>2</b>      |     |     |                          |    |    |   |
|----------------|---------------|-----|-----|--------------------------|----|----|---|
| d <sub>1</sub> | Length I ±0,5 |     |     | <b>d<sub>2</sub></b> H12 | h  | r  | t |
| 8              | 64            | 88  | 100 | 3                        | 35 | 10 | 5 |
| 10             | 100           | 125 | 160 | 3                        | 43 | 12 | 5 |
| 12             | 125           | 160 | 200 | 4                        | 51 | 14 | 6 |
| 16             | 125           | 160 | 200 | 4                        | 59 | 18 | 6 |
| 20             | 200           | 250 | -   | 5                        | 68 | 22 | 8 |

RoHS

Cabinet U-handles GN 425.3 are made of bent steel or stainless steel sections and are affixed by welding.

The holes  $d_2$  serve, if necessary, for inserting dowel pins or guide pins that provide a simple method for positioning and fixing the cabinet U-handle in place via the alignment holes in the opposing part for the welding process.