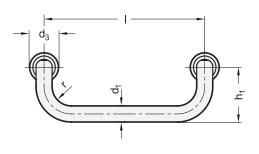

## **Folding Handles**

Steel / Stainless Steel, in Both End Positions Retained

| 2               |       | 3   |                |     |          |                |                |                |                |                |    |      |
|-----------------|-------|-----|----------------|-----|----------|----------------|----------------|----------------|----------------|----------------|----|------|
| d <sub>1</sub>  | d₁    |     | Length I ±0,25 |     |          | d <sub>3</sub> | h <sub>1</sub> | h <sub>2</sub> | h <sub>3</sub> | h <sub>4</sub> | r  | s    |
| Stainless steel | Steel |     |                |     |          |                |                |                |                |                |    | max. |
| 6               | -     | 55* | 64             | 88* | M 6      | 12             | 21             | 27,5           | 9,5            | 10             | 6  | 4    |
| 10              | 10    | 100 | 120            | 180 | M 10 x 1 | 18             | 34             | 43             | 14             | 14             | 12 | 6    |

In both positions the handle is retained by a spring loaded detent.

| see also                                                                                  | Page |
|-------------------------------------------------------------------------------------------|------|
| GN 425.5 Folding Handles (Steel, Plastic Attachment Part)                                 | QVX  |
| GN 425.8 Folding Handles with Recessed Tray (with Handle Locking or Spring-Loaded Return) | QVX  |
| GN 425.9 Folding Handles (Stainless Steel, With / Without Retaining Spring)               | QVX  |
| GN 825.1 Folding Handles (Plastic, with Spring-Loaded Return)                             | QVX  |
| To observe all Information                                                                |      |