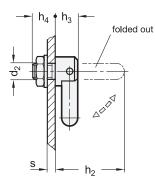

## **Folding Handles**

Steel / Stainless Steel, in Both End Positions Retained

| 2               |       | 3   |                |     |          |                |                |                |                |                |    |      |
|-----------------|-------|-----|----------------|-----|----------|----------------|----------------|----------------|----------------|----------------|----|------|
| d <sub>1</sub>  | d₁    |     | Length I ±0,25 |     |          | d <sub>3</sub> | h <sub>1</sub> | h <sub>2</sub> | h <sub>3</sub> | h <sub>4</sub> | r  | s    |
| Stainless steel | Steel |     |                |     |          |                |                |                |                |                |    | max. |
| 6               | -     | 55* | 64             | 88* | M 6      | 12             | 21             | 27,5           | 9,5            | 10             | 6  | 4    |
| 10              | 10    | 100 | 120            | 180 | M 10 x 1 | 18             | 34             | 43             | 14             | 14             | 12 | 6    |