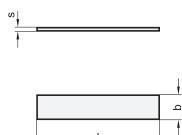

-

| <b>V</b> | 9  |          |
|----------|----|----------|
| S        | b  | Length I |
| 0,3      | 10 | 21       |
| 0,4      | 10 | 29       |
| 0,6      | 10 | 45       |
| 0,8      | 10 | 60       |

| see also               | Page |
|------------------------|------|
| GN 264 Scale Rings     | QVX  |
| GN 268 Collar Bushings | QVX  |

1

| How to order  | 1 | S | 5 |
|---------------|---|---|---|
| GN 374-0,3-10 | 2 | b |   |