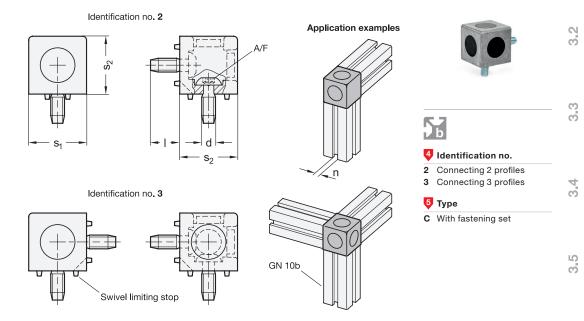

Cube connectors GN 33b fasten two or three aluminum profiles together on their end faces, at right angles and with anti-twist protection. Machining of the profile is not necessary.

The self-forming thread of the screws should be lubricated to facilitate assembly. The end faces of the aluminum profiles are covered by the cube connectors, which ensures a visually appealing appearance.

| How to order            |   | s <sub>1</sub>           |
|-------------------------|---|--------------------------|
|                         |   | \$2                      |
|                         | 3 | n                        |
|                         | 4 | Identification no.       |
|                         | 5 | Туре                     |
|                         | 6 | Finish housing           |
| 12345678                | 7 | Material / Finish screws |
| GN 33b-454510-2-C-ABSZS | 8 | Color of the cover cap   |