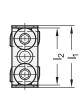

Use

1 2 Tightening torque **I<sub>1</sub>** Nominal size n  $d_1$  $d_2$ d<sub>3</sub> l₂ ≈  $m_1$  $m_2$ in Nm 30 8 M 5 7,3 11 29 18 18 6 10 M 8 17 37 22,5 25 40 10 23 10 17 25 45 M 8 10 42 28 22,5 60 10 M 8 10 17 57 43 22,5 25 80 10 M 8 10 17 77 63 22,5 25 90 10 M 8 10 17 87 73 22,5 25