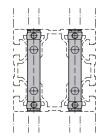

Bolt connectors GN 26b fasten aluminum profiles at right angles and secure them against twisting. Only one profile has to be machined.

The connection can be freely positioned and slid along the slot. It is suitable for absorbing high loads, including torsional loads in particular.

The cover caps ensure a visually appealing appearance. If panels are used, they must be suitably pocketed.

| see also                                      | Page |
|-----------------------------------------------|------|
| GN 10b Aluminum Profiles (Profile Type Light) | QVX  |
| GN 10b Aluminum Profiles (Profile Type Heavy) | QVX  |
|                                               |      |