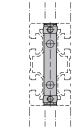

Bolt connectors GN 26b fasten aluminum profiles at right angles and secure them against twisting. Only one profile has to be machined.

The connection can be freely positioned and slid along the slot. It is suitable for absorbing high loads, including torsional loads in particular.

The cover caps ensure a visually appealing appearance. If panels are used, they must be suitably pocketed.

| see also                                      | Page |
|-----------------------------------------------|------|
| GN 10b Aluminum Profiles (Profile Type Light) | QVX  |
| GN 10b Aluminum Profiles (Profile Type Heavy) | QVX  |
|                                               |      |