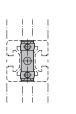

Bolt connectors GN 26b fasten aluminum profiles at right angles and secure them against twisting. Only one profile has to be machined.

The connection can be freely positioned and slid along the slot. It is suitable for absorbing high loads, including torsional loads in particular.