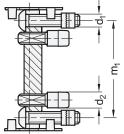

## Assembly / profile machining

T П

d

л

- 6

-|m<sub>2</sub>+

 ${\scriptstyle \bigtriangleup}$ 

 $I_1 = 80 / 90$ 

Use

1 2 Tightening torque **I<sub>1</sub>** Nominal size n  $d_1$  $d_2$ d<sub>3</sub> l₂ ≈  $m_1$  $m_2$ in Nm 30 8 M 5 7,3 11 29 18 18 6 10 M 8 17 37 22,5 25 40 10 23 10 17 25 45 M 8 10 42 28 22,5 60 10 M 8 10 17 57 43 22,5 25 80 10 M 8 10 17 77 63 22,5 25 90 10 M 8 10 17 87 73 22,5 25