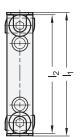

## Technical Information

| How to order                        |   | l <sub>1</sub>         |
|-------------------------------------|---|------------------------|
| 1 2 3 4 5 6<br>GN 26b-90 10-N-C-SZS | 2 | n                      |
|                                     | 3 | Туре                   |
|                                     | 4 | Coding                 |
|                                     | 5 | Material / Finish      |
|                                     | 6 | Color of the cover cap |