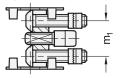

## Assembly / profile machining

T П

d

л

- 6

-|m<sub>2</sub>+

 ${\scriptstyle \bigtriangleup}$ 

 $I_1 = 80 / 90$ 

Bolt connectors GN 26b fasten aluminum profiles at right angles and secure them against twisting. Only one profile has to be machined.

The connection can be freely positioned and slid along the slot. It is suitable for absorbing high loads, including torsional loads in particular.