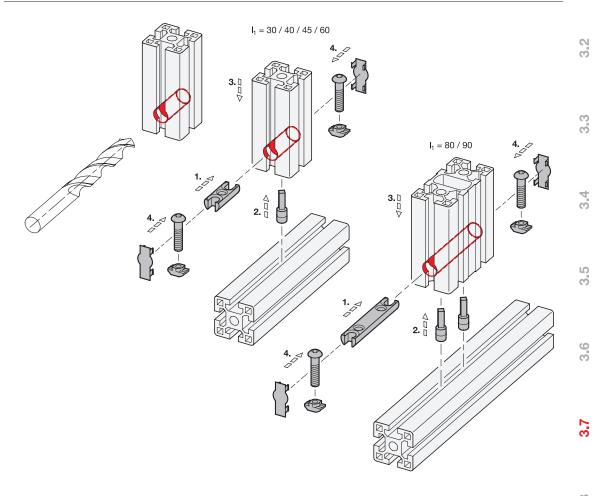

 $I_1 = 30 / 40 / 45 / 60$ 

## Assembly / profile machining

T П

d

л

- 6

-|m<sub>2</sub>+

 ${\scriptstyle \bigtriangleup}$ 

 $I_1 = 80 / 90$ 

Use

1 2 Tightening torque **I<sub>1</sub>** Nominal size n  $d_1$  $d_2$ d<sub>3</sub> l₂ ≈  $m_1$  $m_2$ in Nm 30 8 M 5 7,3 11 29 18 18 6 10 M 8 17 37 22,5 25 40 10 23 10 17 25 45 M 8 10 42 28 22,5 60 10 M 8 10 17 57 43 22,5 25 80 10 M 8 10 17 77 63 22,5 25 90 10 M 8 10 17 87 73 22,5 25