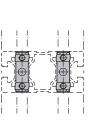

Bolt connectors GN 26b fasten aluminum profiles at right angles and secure them against twisting. Only one profile has to be machined.

The connection can be freely positioned and slid along the slot. It is suitable for absorbing high loads, including torsional loads in particular.

The cover caps ensure a visually appealing appearance. If panels are used, they must be suitably pocketed.

| see also                                      | Page |
|-----------------------------------------------|------|
| GN 10b Aluminum Profiles (Profile Type Light) | QVX  |
| GN 10b Aluminum Profiles (Profile Type Heavy) | QVX  |
|                                               |      |