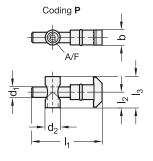

3.1

Coding R

 $d_2$ 

**F** 

m

| Ų  | 5                |    |                |                |                  |                |                |      |     |                            |
|----|------------------|----|----------------|----------------|------------------|----------------|----------------|------|-----|----------------------------|
| n  | Bundle<br>Pieces | b  | d <sub>1</sub> | d <sub>2</sub> | l <sub>1</sub> ≈ | l <sub>2</sub> | l <sub>3</sub> | m    | A/F | Tightening torque<br>in Nm |
| 10 | 4                | 10 | 6,8            | 10             | 46               | 10,3           | 20             | 22,5 | 3   | 6                          |