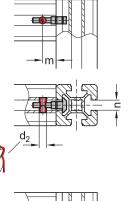

3.1

Coding R

 $d_2$ 

**F** 

m

| Ų  | 5                |    |                |                |                  |                |                |      |     |                            |
|----|------------------|----|----------------|----------------|------------------|----------------|----------------|------|-----|----------------------------|
| n  | Bundle<br>Pieces | b  | d <sub>1</sub> | d <sub>2</sub> | l <sub>1</sub> ≈ | l <sub>2</sub> | l <sub>3</sub> | m    | A/F | Tightening torque<br>in Nm |
| 10 | 4                | 10 | 6,8            | 10             | 46               | 10,3           | 20             | 22,5 | 3   | 6                          |

The connection can be freely positioned and slid along the slot. The internal

If panels are used, they must be suitably pocketed depending on the type,

hex used for clamping is situated for especially easy access.