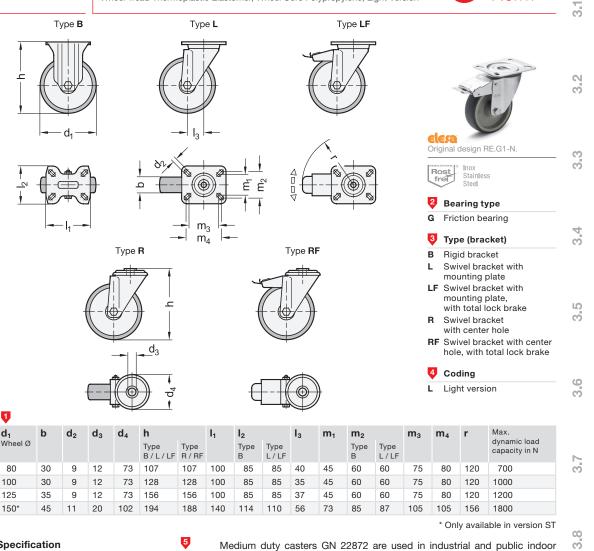

## **Medium Duty Casters**

Wheel Tread Thermoplastic Elastomer, Wheel Core Polypropylene, Light Version

| Specification                                                                                                                       | 5        |
|-------------------------------------------------------------------------------------------------------------------------------------|----------|
| Wheel tread<br>Thermoplastic elastomer (TPE)<br>• Gray<br>• Abrasion-resistant<br>• Hardness 85 Shore A                             |          |
| Wheel core<br>Plastic, polypropylene (PP)                                                                                           |          |
| Bracket<br>• Steel sheet metal, zinc plated<br>• Stainless steel sheet metal AISI 304                                               | ST<br>NI |
| Swivel head bracket<br>• Dual grease-lubricated ball bearing<br>• Dust protection ring on type L / LF<br>Plastic, polyethylene (PE) |          |
| Operating temperature -20 °C to +70 °C                                                                                              |          |
| RoHS                                                                                                                                |          |

|                       | How to order | 1                  | d <sub>1</sub> |   |
|-----------------------|--------------|--------------------|----------------|---|
|                       |              | 2                  | Bearing type   |   |
|                       |              | 3                  | Type (bracket) | G |
| GN 22872-125-G-B-L-NI | 4            | Coding             | 10             |   |
|                       | 5            | Material (bracket) |                |   |