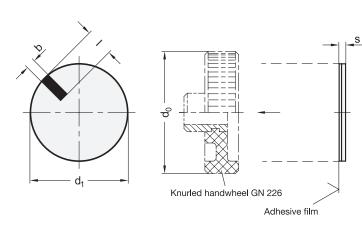

## **Cover Disks**

for Knurled Handwheels GN 226, Aluminum

A With black symbol

B Neutral

| d <sub>1</sub> | <b>d</b> <sub>0</sub><br>Knurled handwheel | b | Length I | s   |
|----------------|--------------------------------------------|---|----------|-----|
| 39             | 50                                         | 4 | 10       | 0,4 |
| 52             | 63                                         | 5 | 12       | 0,4 |
| 67             | 80                                         | 6 | 15       | 0,4 |

## RoHS

Cover disks GN 226.1 not only improve the appearance of the knurled handwheels GN 226, but also widen the range of applications.

Apart from the standard symbol, diagrams and or other symbols can be printed.

Cover disks and knurled handwheels are supplied separately.

| see also                  | Page |
|---------------------------|------|
| GN 226 Knurled Handwheels | QVX  |

How to order 1 d<sub>1</sub>

GN 226.1-52-A 2 Type