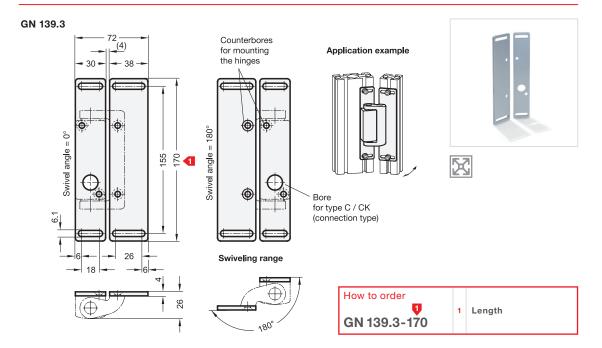

### • GN 139.3

Steel
Zinc plated and powder coated
Silver metallic

### Information

The flat mounting plate GN 139.3 allows the hinges GN 139.1 / GN 139.2 → Page 1400 to be attached from the front.

The angled mounting plate GN 139.4 allows the hinges GN 139.1 / GN 139.2 to be attached between frame and door, i.ve. the door gap.

The long slotted holes allow the attachment to profile systems.

Countersunk screws for fixing the hinges to the mounting plate are included part of the order.