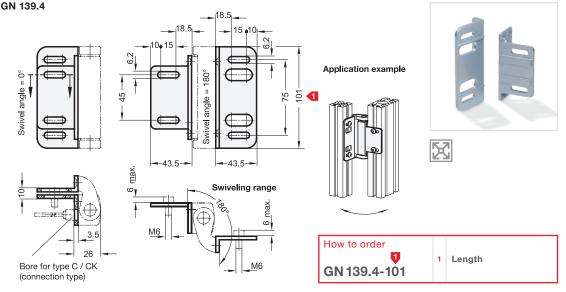

### · GN 139.4

Zinc die casting Powder coated Silver metallic

• RoHS

### Information

The flat mounting plate GN 139.3 allows the hinges GN 139.1 / GN 139.2 → Page 1400 to be attached from the front.

The angled mounting plate GN 139.4 allows the hinges GN 139.1 / GN 139.2 to be attached between frame and door, i.ve. the door gap.

The long slotted holes allow the attachment to profile systems.

Countersunk screws for fixing the hinges to the mounting plate are included part of the order.